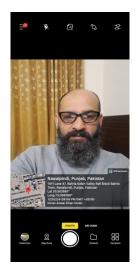

No e.g.

VSS-08/PTET-12345

pensioners' information.

Note:

After adding info in Note/Hashtag, on next window you will get all information on SELFIE screen.

It is required to take your selfie from this app after every three months and forward the same to PTET on following Official WhatsApp number 0334-1117838 from your registered WhatsApp number with PTET.