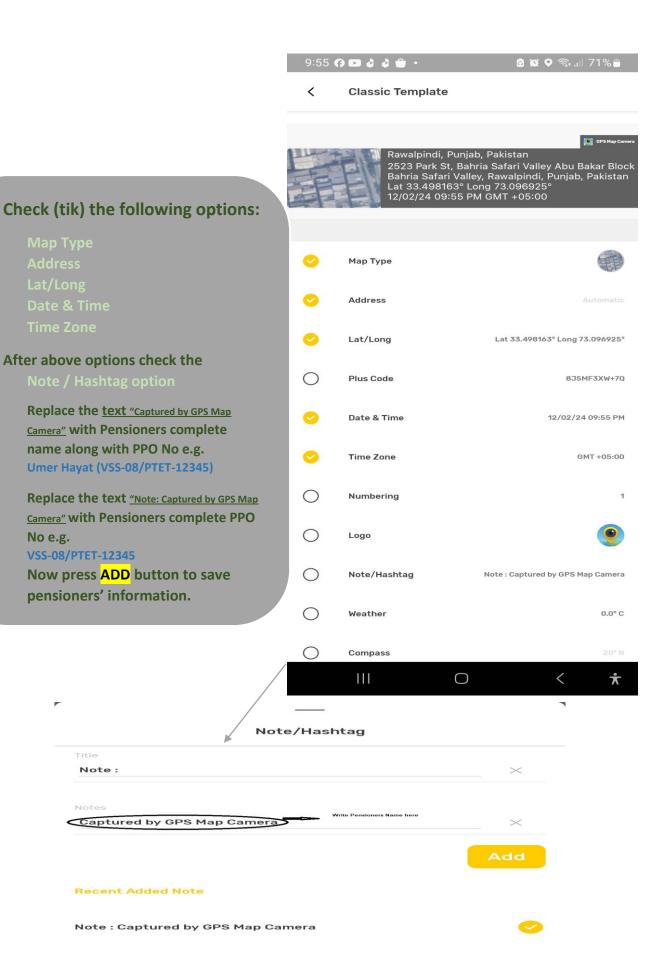

Rawalpindi, Punjab, Pakistan
2523 Park St, Bahria Safari Valley Abu Bakar Block
Bahria Safari Valley, Rawalpindi, Punjab, Pakistan
Lat 33.498164° Long 73.096922°
12/02/24 09:54 PM GMT +05:00

In Classic Template click on Edit button (Yellow circled link).

No e.g.

VSS-08/PTET-12345

pensioners' information.

Note:

After adding info in Note/Hashtag, on next window you will get all information on SELFIE screen.

It is required to take your selfie from this app after every three months and forward the same to PTET on following Official WhatsApp number 0334-1117838 from your registered WhatsApp number with PTET.